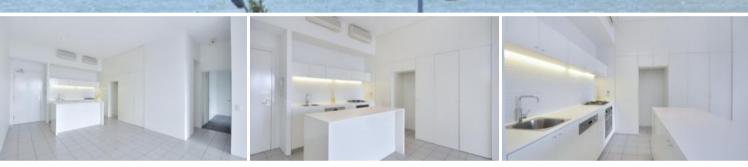

Kitchen equipped with stainless steel appliances and gas cook top. High ceilings, white tiled living areas and sliding doors with aluminium shutters create amodern contemporary feel. 'The Nouvelle' offers beautifully refurbished foyers, gymnasium, billiard/family room and conference room.