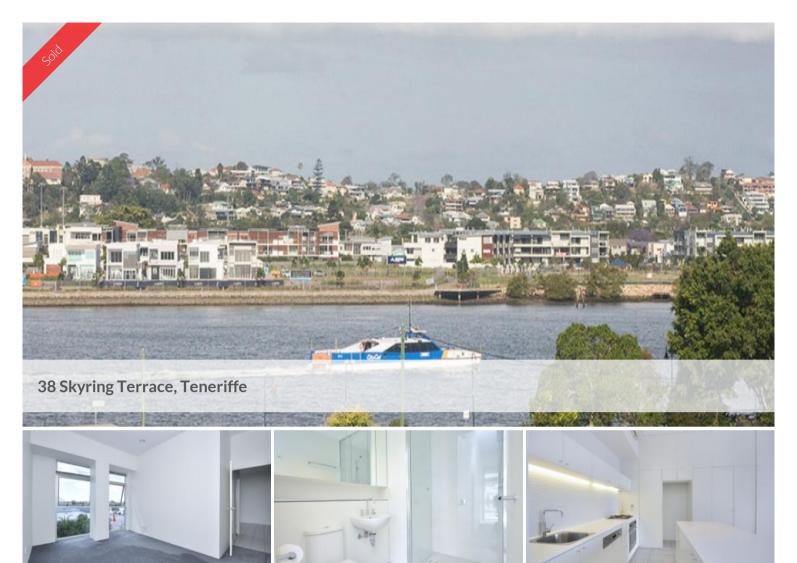

## TOP FLOOR - RIVERVIEWS

Beautiful river aspect – BIG 98m2 two bedroom, two bathroom top floor apartment in absolute prime location – next door neighbour to the new and exciting Newstead River Park.

Kitchen equipped with stainless steel appliances and gas cook top. High ceilings, white tiled living areas and sliding doors with aluminum shutters create a modern contemporary feel. 'The Nouvelle' offers beautifully refurbished foyers, gymnasium, billiard/family room and conference room, and airconditioned.

Enjoy living in this exciting and vibrant suburb - Teneriffe!!

The above information provided has been furnished to us by the vendor/s. We have not verified whether or not that information is accurate and do not have any belief in one way or the other in its accuracy. We do not accept any responsibility to any person for its accuracy and do no more than pass it on. All interested parties should make and rely upon their own inquiries in order to determine whether or not this information is in fact accurate.