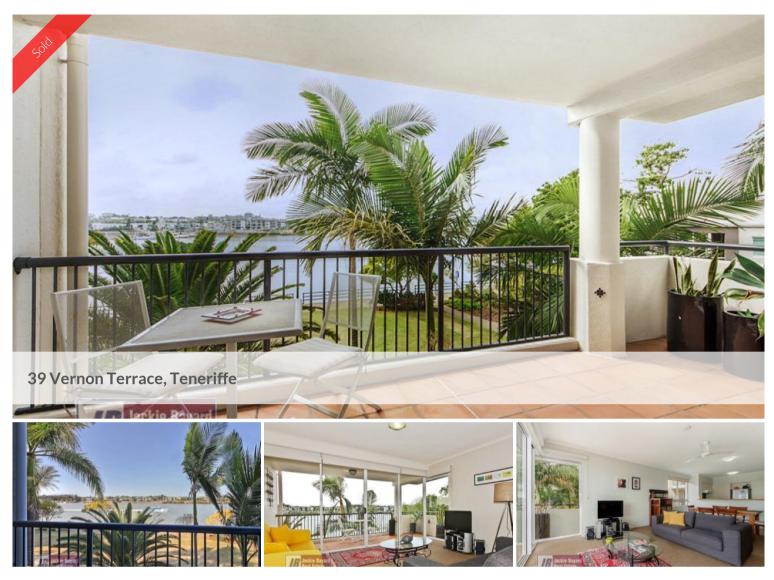

## ULTIMATE RIVERFRONT LOCATION

'Goldsborough Place' perfectly located right in the heart of Teneriffe with spectacular North East river views overlooking parkland.

Great opportunity to secure a rare riverfront apartment conveniently located to restaurants, bars, cafes with road and river transport at your door. Exciting place to live or invest. Just a 5 minute drive to the CBD and a 15 minute drive to Brisbane Airport. Other features include:-

- Lap pool
- Gym
- 7 day convenience store on site
- Secure parking + private storage
- Five minute walk to the "Gasworks" Shopping Precinct

The above information provided has been furnished to us by the vendor/s. We have not verified whether or not that information is accurate and do not have any belief in one way or the other in its accuracy. We do not accept any responsibility to any person for its accuracy and do no more than pass it on. All interested parties should make and rely upon their own inquiries in order to determine whether or not this information is in fact accurate.