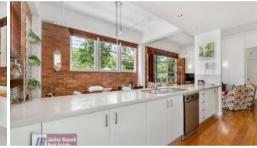

Large open plan living and dining areas combined with timber floors create a feeling of expansive luxury. A generous well designed updated kitchen with stone bench tops and two pack cupboards is central to the living / dining areas and is ideal for entertaining.