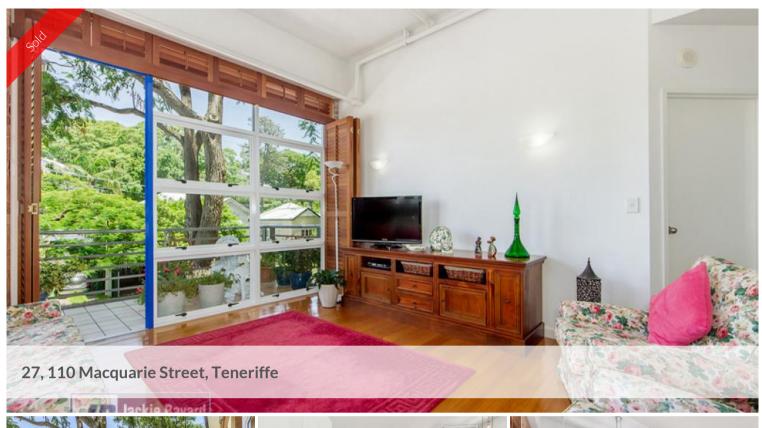

## WAREHOUSE APARTMENT WITH BALCONY

Positioned conveniently right in the heart of Teneriffe this stunning 80m2 second floor warehouse apartment is nestled in a quiet corner with peaceful leafy outlook. Relax on your balcony and enjoy the view. The extensive windows and doors set in red brick feature walls are complimented with timber shutters creating a rich rustic character with high ceiling creating maximum ventilation and light.

Large open plan living and dining areas combined with timber floors create a feeling of expansive luxury. A generous well designed updated kitchen with stone bench tops and two pack cupboards is central to the living / dining areas and is ideal for entertaining.