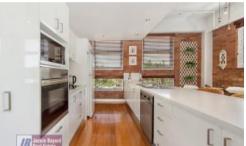

Large open plan living and dining areas combined with timber floors create a feeling of expansive luxury. A generous well designed updated kitchen with stone bench tops and two pack cupboards is central to the living / dining areas and is ideal for entertaining.