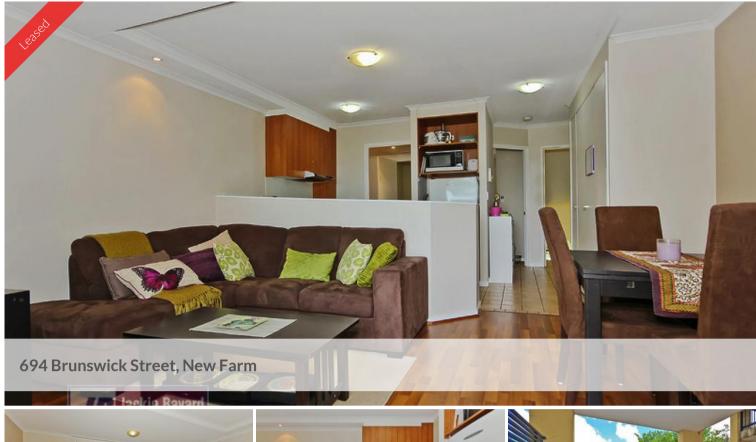

## PERFECT ASPECT! EXCELLENT LOCATION! UNFURNISHED

Relax on big balcony after a hard day's work - very private quiet leafy outlook yet all amenities at your door.

Well designed 1 bedroom with open plan, timber floors, air-conditioned, plenty of storage space, security access and one undercover car space.

Perfect location with transport at your door. An abundance of coffee shops and restaurants to choose from. Short bus ride to Merthyr Village (Coles, Bakery, Medical Centre, Chemist) and simple bus ride to CBD.

Relax in New Farm Park or be entertained at Powerhouse Theatre. New Farm Cinemas short walk away.

Great Opportunity - Inspect immediately!

The above information provided has been furnished to us by the vendor/s. We have not verified whether or not that information is accurate and do not have any belief in one way or the other in its accuracy. We do not accept any responsibility to any person for its accuracy and do no more than pass it on. All interested parties should make and rely upon their own inquiries in order to determine whether or not this information is in fact accurate. 🛏 1 🔊 1 🖨 1