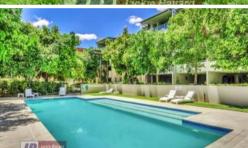

- Spacious 97m2, top floor with views
- Air conditioning
- Huge tiled balcony, ideal for entertaining
- Security car park plus building security
- Internal lift access
- Established gardens, large resort style pool
- BBQ entertaining areas with a Gazebo
- Rare 2 car parks