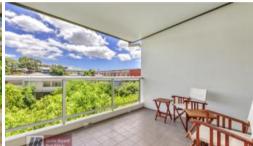

## SOUGHT AFTER ELLINGTON - 2 CAR PARKS

Contemporary in design, functional in layout. Spacious two bedrooms, two bathroom, two car parks. Open plan living opening onto 16m2 balcony overlooking pool and beautiful landscaped gardens. Well-designed chef friendly kitchen with European stainless steel appliances, filtered water, gas cook top,

- Spacious 97m2, top floor with views
- Air conditioning
- Huge tiled balcony, ideal for entertaining
- Security car park plus building security
- Internal lift access
- Established gardens, large resort style pool
- BBQ entertaining areas with a Gazebo
- Rare 2 car parks