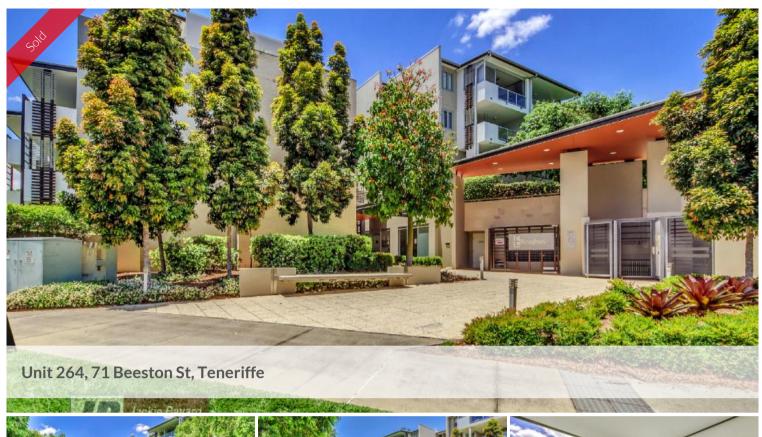

## SOUGHT AFTER ELLINGTON - 2 CAR PARKS

Contemporary in design, functional in layout. Spacious two bedrooms, two bathroom, two car parks. Open plan living opening onto 16m2 balcony overlooking pool and beautiful landscaped gardens. Well-designed chef friendly kitchen with European stainless steel appliances, filtered water, gas cook top,