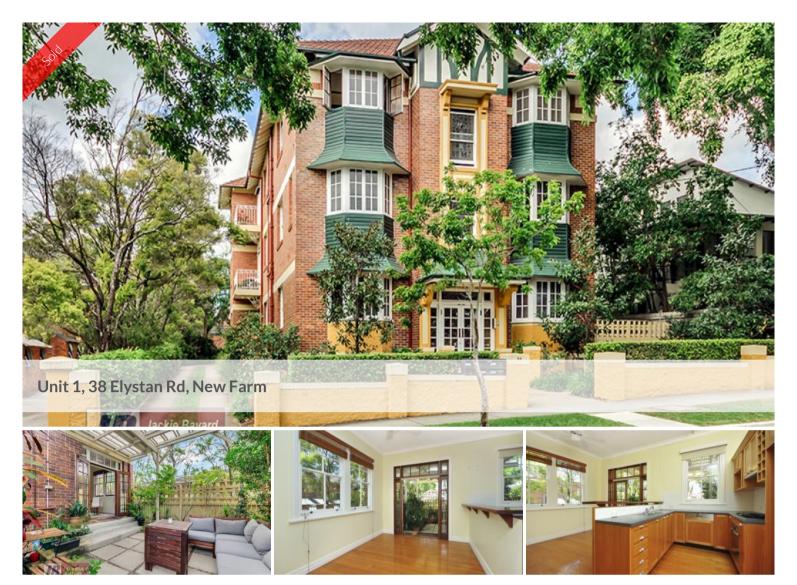

## ICONIC ART DECO "ELYSTAN COURT"

Unique opportunity to purchase this stunning 2 bedroom ground floor art deco apartment (101m2). Large kitchen/dining opening out to private covered 27m2 courtyard. Boutique building of 7 apartments nestled in a prestige tree lined & sought after location. Short stroll to Merthyr Village, New Farm Park, Powerhouse & road & river transport. Spacious master bedroom adjoining sunroom/ study with heritage style bay windows.

Loads of character with ornate ceilings, architraves, original windows & timber floors throughout.

The above information provided has been furnished to us by the vendor/s. We have not verified whether or not that information is accurate and do not have any belief in one way or the other in its accuracy. We do not accept any responsibility to any person for its accuracy and do no more than pass it on. All interested parties should make and rely upon their own inquiries in order to determine whether or not this information is in fact accurate.